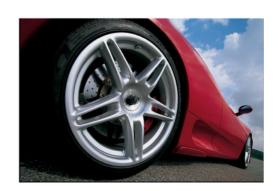

## **360 Novitec Rosso Price List**

Effective June, 2010

| Part number | Description                                          | Price    |
|-------------|------------------------------------------------------|----------|
| F4.360.02   | 9x19 silver aluminum center-lock NF1 (front, each)   | 1,390.00 |
| F4.360.04   | 12.5x19 silver aluminum center-lock NF1 (rear, each) | 1,690.00 |
| F4.360.01   | 9x19 silver aluminum 5-bolt NF2 (front, each)        | 1,390.00 |
| F4.360.03   | 12.5x20 silver aluminum 5-bolt NF2 (rear, each)      | 1,690.00 |
| F5.360.10   | 10mm hub-centric aluminum spacer, pair               | 440.00   |
| F5.360.11   | 15mm hub-centric aluminum spacer, pair               | 490.00   |
| F5.360.12   | 20mm hub-centric aluminum spacer, pair               | 540.00   |
| F5.360.15   | titanium lug bolt, set of 10, fits 10+15mm spacer    | 990.00   |
| F5.360.16   | titanium lug bolt, set of 10, fits NR2 & 20mm spacer | 990.00   |

Note: recommended tire sizes for the above wheels; 255/30-19 and 355/25-19. Call for price.

NF1 and NF2