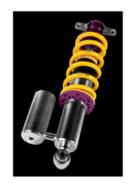

| F5.360.01 | KW coilover suspension kit with adjustable front; includes double adjustable aluminum shocks with | 11,990.00 |
|-----------|---------------------------------------------------------------------------------------------------|-----------|
|           | springs and remote reservoirs; 40mm hydraulic                                                     |           |
|           | height adjustment from inside vehicle                                                             |           |
| F5.360.03 | KW coilover suspension kit;includes double                                                        | 8,800.00  |
|           | adjustable aluminum shocks with springs                                                           |           |
|           | and remote reservoirs                                                                             |           |
| F5.360.08 | sport spring set, lowers ride height with                                                         | 1,060.00  |
|           | standard suspension                                                                               |           |
| F5.360.05 | anti-sway bar set (F & R)                                                                         | 2,050.00  |