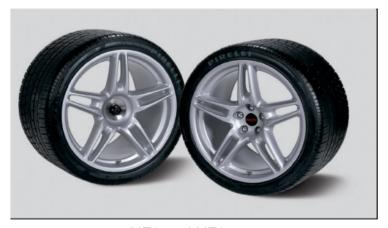

## **360 Novitec Rosso Price List**

Effective June, 2010

| Part number | Description                                          | Price    |
|-------------|------------------------------------------------------|----------|
| F4.360.02   | 9x19 silver aluminum center-lock NF1 (front, each)   | 1,390.00 |
| F4.360.04   | 12.5x19 silver aluminum center-lock NF1 (rear, each) | 1,690.00 |
| F4.360.01   | 9x19 silver aluminum 5-bolt NF2 (front, each)        | 1,390.00 |
| F4.360.03   | 12.5x20 silver aluminum 5-bolt NF2 (rear, each)      | 1,690.00 |
| F5.360.10   | 10mm hub-centric aluminum spacer, pair               | 440.00   |
| F5.360.11   | 15mm hub-centric aluminum spacer, pair               | 490.00   |
| F5.360.12   | 20mm hub-centric aluminum spacer, pair               | 540.00   |
| F5.360.15   | titanium lug bolt, set of 10, fits 10+15mm spacer    | 990.00   |
| F5.360.16   | titanium lug bolt, set of 10, fits NR2 & 20mm spacer | 990.00   |