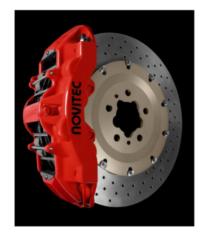

## **360 Novitec Rosso Price List**

Effective June, 2010

| Part number | Description                                       | Price     |
|-------------|---------------------------------------------------|-----------|
| F2.360.10   | set of 4 SS brake lines for standard brake system | 590.00    |
| F2.430.04   | Brembo 6 piston/380mm brake set (F & R), red      | 14,490.00 |
| F2.430.07   | Brembo 6 piston/380mm brake set (F & R), yellow   | 14,490.00 |